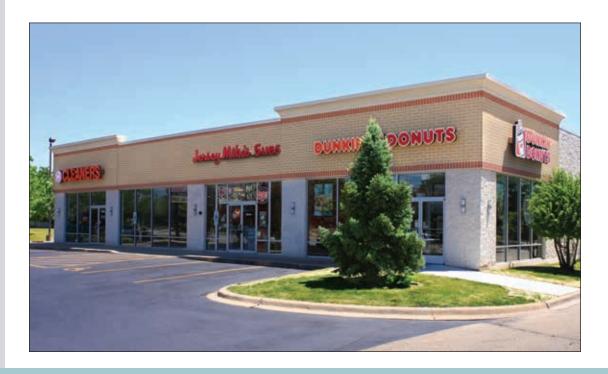

The Center is anchored by DUNKIN DONUTS, ALL CLEANERS, and JERSEY MIKE'S SUBS, shadow-anchored by TONY'S FINER FOODS and ACE HARDWARE. Neighbors include the UPS STORE, MCDONALDS, PANERA BREAD, GIORDANO'S PIZZA, SUBWAY, and many more.

**COMMENTS** 

Newly remodeled (2012) class A building with excellent window lines. Many national co-tenants as neighbors, ample "close to front door" parking.

For further information, please contact James Kaplan at