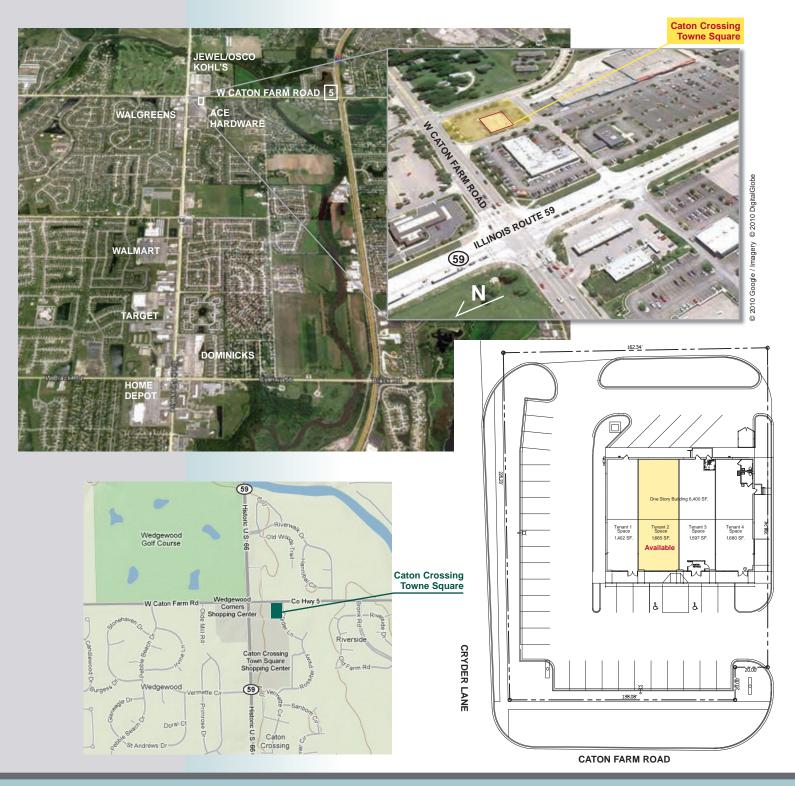

Caton
Crossing
Towne Square

## Exceptional Retail Space For Lease! Newly Remodeled Convenience Center

JOLIET, ILLINOIS

4702-08 Caton Farm Road, Joliet, Illinois Just east of IL Route 59

**LOCATION** 

Just east of the Caton Farm Road/Route 59 intersection. 29,000 CPD on Caton Farm Road; over 65,000 CPD at intersection. (Source: IDOT – 2009)

**BUILDING SIZE** 

6,400 square feet.

AREA
DEMOGRAPHICS
and SPECIAL
FEATURES

Over 105,000 people live within 3 miles of the intersection, average annual household income in excess of \$80,000.

CO-TENANCY and NEIGHBORS

## Site Information

Caton Crossing Towne Square Joliet, Illinois